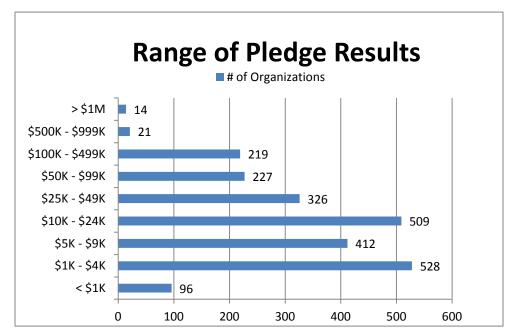

Federal donors will sometimes give a single gift, but normally employees authorize their federal payroll office to withhold a particular amount from each paycheck.

Below is a typical page of the directory showing a federation and its member charities.

|      | 12179 | National Council for Black Studies (404)/13 613 -<br>www.nclsonline.org CNN061444611 Promotes a wide range of<br>African control community based educational aregents which                                                                                                                |       | strongs and delivers velve to those SC and older of then emphs on those sc social and economic risk, 45.6% =39.7                                                                                                                                                                                                                                                                                                                                                                                                                                                                                                                                                                                                                                                                                                                                                                                                                                                                                                                                                                                                                                                                                                                                                                                                                                                                                                                                                                                                                                                                                                                                                                                                                                                                                                                                                                                                                                                                                                                                                                                                               |
|------|-------|--------------------------------------------------------------------------------------------------------------------------------------------------------------------------------------------------------------------------------------------------------------------------------------------|-------|--------------------------------------------------------------------------------------------------------------------------------------------------------------------------------------------------------------------------------------------------------------------------------------------------------------------------------------------------------------------------------------------------------------------------------------------------------------------------------------------------------------------------------------------------------------------------------------------------------------------------------------------------------------------------------------------------------------------------------------------------------------------------------------------------------------------------------------------------------------------------------------------------------------------------------------------------------------------------------------------------------------------------------------------------------------------------------------------------------------------------------------------------------------------------------------------------------------------------------------------------------------------------------------------------------------------------------------------------------------------------------------------------------------------------------------------------------------------------------------------------------------------------------------------------------------------------------------------------------------------------------------------------------------------------------------------------------------------------------------------------------------------------------------------------------------------------------------------------------------------------------------------------------------------------------------------------------------------------------------------------------------------------------------------------------------------------------------------------------------------------------|
| -    |       | Arrican behaves somethinly based diseases anograms when<br>actines social, officebond, and qualital preservation issues in<br>African American communities. 14:38-4-0-W                                                                                                                    | 110/1 | Academy for Educational Development (202)/864-6000<br>www.cod.org EDA* 5611-0212 AED works to improve her<br>education and economic page (unitable for the least ecventure)                                                                                                                                                                                                                                                                                                                                                                                                                                                                                                                                                                                                                                                                                                                                                                                                                                                                                                                                                                                                                                                                                                                                                                                                                                                                                                                                                                                                                                                                                                                                                                                                                                                                                                                                                                                                                                                                                                                                                    |
|      | 16455 | National Council of Negro Women (2005/927 0120<br>mescan arg bit \$100/0000 / 2004 National messan is to lead,<br>covering and advanced to two on a Actional occurry as they                                                                                                               |       | in the U.S. and "60 countries worldwide, with a focus on child<br>9.2% a.O.S.                                                                                                                                                                                                                                                                                                                                                                                                                                                                                                                                                                                                                                                                                                                                                                                                                                                                                                                                                                                                                                                                                                                                                                                                                                                                                                                                                                                                                                                                                                                                                                                                                                                                                                                                                                                                                                                                                                                                                                                                                                                  |
| _    | 16457 | support their families and communities. ROLES R-S W<br>National Hook-Up of Black Women (7770):67-7761                                                                                                                                                                                      | 22344 | Academy: Women (000)988-6285 www.soledeny-korren,<br>larekeztős /684 Academy-Nomen susporta current, forner i<br>záura worsza military of-cars in actieving filesi fat leadén                                                                                                                                                                                                                                                                                                                                                                                                                                                                                                                                                                                                                                                                                                                                                                                                                                                                                                                                                                                                                                                                                                                                                                                                                                                                                                                                                                                                                                                                                                                                                                                                                                                                                                                                                                                                                                                                                                                                                  |
| 6 11 |       | executibation comi Elika (2115-223) Provides socialismed to<br>Black families across America strough educational focume<br>socialisation, protection by alth magnumes, and convides for the                                                                                                |       | percental through advocacy and by providing persons a<br>prohosocact development programs, 6.1% J.R.D.                                                                                                                                                                                                                                                                                                                                                                                                                                                                                                                                                                                                                                                                                                                                                                                                                                                                                                                                                                                                                                                                                                                                                                                                                                                                                                                                                                                                                                                                                                                                                                                                                                                                                                                                                                                                                                                                                                                                                                                                                         |
| Ŷ    | 11690 | homeless forming a suspin my network of support 7.5% P.5.94  National Trust for the Development of Alzioan-American New                                                                                                                                                                    | 70125 | Accuracy in Media, Inc. (202)84-4401 stressing<br># MRCAT 25867 Edecombetion at information to educate<br>general public story the dathlerent sections in portray.                                                                                                                                                                                                                                                                                                                                                                                                                                                                                                                                                                                                                                                                                                                                                                                                                                                                                                                                                                                                                                                                                                                                                                                                                                                                                                                                                                                                                                                                                                                                                                                                                                                                                                                                                                                                                                                                                                                                                             |
|      |       | (30" 933-5151 www.keepflietrust.org EINAS21660927 Provides<br>baining for inviscented men and Beir Tamilles, Souther on<br>inselling landitional volume, sequing cooperative patasies, non-                                                                                                |       | <ul> <li>a) ublicites end express specific exemples of recition misroport<br/>\$7.2% R.™</li> </ul>                                                                                                                                                                                                                                                                                                                                                                                                                                                                                                                                                                                                                                                                                                                                                                                                                                                                                                                                                                                                                                                                                                                                                                                                                                                                                                                                                                                                                                                                                                                                                                                                                                                                                                                                                                                                                                                                                                                                                                                                                            |
|      |       | vice ros, and responsibility as they rearrier our reighborhoods.<br>9.6% - 0.0                                                                                                                                                                                                             | 10001 | Acoustic Neuroma Association (877)/931-9214<br>www.tiruses.cog ERNX037176584 ANA mistica is to linto<br>educate and control and cost support nationals.                                                                                                                                                                                                                                                                                                                                                                                                                                                                                                                                                                                                                                                                                                                                                                                                                                                                                                                                                                                                                                                                                                                                                                                                                                                                                                                                                                                                                                                                                                                                                                                                                                                                                                                                                                                                                                                                                                                                                                        |
|      | 16494 | SECME (101)994-2014 www.secme.org EIN6501275612 The<br>largest (1012) program cedicated to increasing numbers of<br>under-represented, underserved and minarity students in positi-                                                                                                        |       | reses a euled by accusally neutronan regarding that pro-<br>positive times to co. 10.5% E.C.Z.                                                                                                                                                                                                                                                                                                                                                                                                                                                                                                                                                                                                                                                                                                                                                                                                                                                                                                                                                                                                                                                                                                                                                                                                                                                                                                                                                                                                                                                                                                                                                                                                                                                                                                                                                                                                                                                                                                                                                                                                                                 |
|      |       | securicary studies of science technology, engineering and mathematics, 21.4 % B.C.                                                                                                                                                                                                         | 10054 | Adventure Cycling Association (Bitscenter 1st 79)<br>(406)721-776 www.adverturecycling.org EIN\$737427<br>Promoting environmental us Upersocial health by line Ifing per                                                                                                                                                                                                                                                                                                                                                                                                                                                                                                                                                                                                                                                                                                                                                                                                                                                                                                                                                                                                                                                                                                                                                                                                                                                                                                                                                                                                                                                                                                                                                                                                                                                                                                                                                                                                                                                                                                                                                       |
|      | 11180 | TIS (To inspire Strong) African Children Fund (202)872 3000-<br>wax.fisad.org ElfWh2 144141 - waxtes Strong-childrentamiles<br>with food, children, modified and school supplies and supports                                                                                              |       | to travel by bicycle for fitness/fun/self-discovery and edition<br>for better pucking conditions since 1974, 10,9% NLY.C                                                                                                                                                                                                                                                                                                                                                                                                                                                                                                                                                                                                                                                                                                                                                                                                                                                                                                                                                                                                                                                                                                                                                                                                                                                                                                                                                                                                                                                                                                                                                                                                                                                                                                                                                                                                                                                                                                                                                                                                       |
|      |       | orphoness, hospitals, and schools with grants. Here one cultural programs to Arthur America, 8.5% P.K.B.                                                                                                                                                                                   | 10314 | AID& Research & Assistance Institute (817;546-449) - www.adstrocyaneness.org CIN/901636762 Supporte advantasers on AIDS/HIV immune outlding treatments to: All                                                                                                                                                                                                                                                                                                                                                                                                                                                                                                                                                                                                                                                                                                                                                                                                                                                                                                                                                                                                                                                                                                                                                                                                                                                                                                                                                                                                                                                                                                                                                                                                                                                                                                                                                                                                                                                                                                                                                                 |
|      | 18453 | Twenty-First Century Foundation, The \$212)555-3700 www.21dring-First10797889 21dF levade in one hathernes and leyders (outped in you'd development, contractly                                                                                                                            |       | and thirt world. Frances riformeron on treatment medi-<br>and extrationally assists children suffering from AIDS#192. 2<br>N.G.F.                                                                                                                                                                                                                                                                                                                                                                                                                                                                                                                                                                                                                                                                                                                                                                                                                                                                                                                                                                                                                                                                                                                                                                                                                                                                                                                                                                                                                                                                                                                                                                                                                                                                                                                                                                                                                                                                                                                                                                                              |
|      |       | emocrayment, and givin engagement within communities of<br>uclass settlements, 7.0% T.P.O.                                                                                                                                                                                                 | 12306 | AIDS Viceins Advocacy Coalition (212)(67-1417)<br>www.asacong FINMINSSKINS* AVAIC Lister education, po                                                                                                                                                                                                                                                                                                                                                                                                                                                                                                                                                                                                                                                                                                                                                                                                                                                                                                                                                                                                                                                                                                                                                                                                                                                                                                                                                                                                                                                                                                                                                                                                                                                                                                                                                                                                                                                                                                                                                                                                                         |
|      |       | National Anternational Independent Commissions                                                                                                                                                                                                                                             |       | analysis, adverage and one mustly mobilization to accelerate<br>athles, development and gobel delivery of AICS receives<br>other HIV presention college, 1.2% R.H.B.                                                                                                                                                                                                                                                                                                                                                                                                                                                                                                                                                                                                                                                                                                                                                                                                                                                                                                                                                                                                                                                                                                                                                                                                                                                                                                                                                                                                                                                                                                                                                                                                                                                                                                                                                                                                                                                                                                                                                           |
|      | 81423 | A Setter Chance Inc. (645)46-1010 www.che.mcdantor.org<br>ENR25717-992 Our nicetor is in naneer life currons of end-<br>educated young people of orizineho are capable of enterthing<br>positions of resourciability at disadvention in America. 28.9%<br>6,0,7.                           | 11557 | Allience for Jinstice (502)552-5070 www.mj.org billett 21005<br>Allience for Jinstice, a reflored association of 60 moment<br>persident or a, is dedinated to sensing justice in our sours<br>employed by acrymitte in advance social yabot. 24.25 R.W.                                                                                                                                                                                                                                                                                                                                                                                                                                                                                                                                                                                                                                                                                                                                                                                                                                                                                                                                                                                                                                                                                                                                                                                                                                                                                                                                                                                                                                                                                                                                                                                                                                                                                                                                                                                                                                                                        |
|      | 10739 | A Better World Fund (World Func Ind.) (212)/921 1900<br>www.abellistracerdifunc.org (Inth/1231bc566 Grees grants to<br>charloss world grittona.comally and in the U.S. not skal areas<br>of peace, health. hunger, numan rights, esology, educator and<br>cooramic development. J.254 H&W. | 37283 | Alliance for Lupus Research Inc. (212)/218-7840<br>www.hpusresearch.org Elh.682460202 The initiation of<br>Alliance for Lupus Research (ALR) to present lines, and<br>systemic usus say itematicae (SLE, or hupus, through mad-<br>escents 300% 1.00.                                                                                                                                                                                                                                                                                                                                                                                                                                                                                                                                                                                                                                                                                                                                                                                                                                                                                                                                                                                                                                                                                                                                                                                                                                                                                                                                                                                                                                                                                                                                                                                                                                                                                                                                                                                                                                                                          |
|      | 10793 | A-Special Wish Foundation, Inc. (614)2:6-3166<br>www.spirkt.org.is/MAII 1035537 Garring welf-set; children with<br>life-throughly-terminal rendered disorders thereby enhancing<br>the suality of Jinde short kin while providing emetional support to<br>each termin, 13:34-8, Pev. 4.    | 11288 | Alpha Phi Omega-National Headquariers (Apria Phi Din<br>National Gender Fielberry) (\$1-01779-6697 execuping<br>BINSEAGEO2023 Abria Phi Omega provides approximate<br>patterns to develve survant leadership ship, pro-<br>filescenie among all people, ever a funitarity, 315 ftm.                                                                                                                                                                                                                                                                                                                                                                                                                                                                                                                                                                                                                                                                                                                                                                                                                                                                                                                                                                                                                                                                                                                                                                                                                                                                                                                                                                                                                                                                                                                                                                                                                                                                                                                                                                                                                                            |
|      | 22523 | AAA Foundation for Trieffic Safety (202)638-6244 www.eastoundation.org EINAS2C70A358 Saving lives on our roots through reveron designed to discover causes of trieffic                                                                                                                     | 11213 | aconsidered freedome. 20.8% O.S.B.  America Responds with Love (321) AMERICA assessment the provider of the provide of the pro |
|      |       | craekes, preventing them after minimizing injuries. Promotes<br>policies entersing roseway safety 3.8% M,97                                                                                                                                                                                |       | products and varyions to domestic violatine victors, disa<br>victima, and to people truly in road in communities through<br>the United Stores, 5.5%, L.W. P                                                                                                                                                                                                                                                                                                                                                                                                                                                                                                                                                                                                                                                                                                                                                                                                                                                                                                                                                                                                                                                                                                                                                                                                                                                                                                                                                                                                                                                                                                                                                                                                                                                                                                                                                                                                                                                                                                                                                                    |
|      | 11192 | AARP Foundation (2027)31-9213 with supplementation.org<br>ENASS2076-1000 The AARP Foundation leads 306/64e social                                                                                                                                                                          | 92666 | Anterioan Academy of Otolarygology - Hood and N                                                                                                                                                                                                                                                                                                                                                                                                                                                                                                                                                                                                                                                                                                                                                                                                                                                                                                                                                                                                                                                                                                                                                                                                                                                                                                                                                                                                                                                                                                                                                                                                                                                                                                                                                                                                                                                                                                                                                                                                                                                                                |
|      |       | _                                                                                                                                                                                                                                                                                          | _     |                                                                                                                                                                                                                                                                                                                                                                                                                                                                                                                                                                                                                                                                                                                                                                                                                                                                                                                                                                                                                                                                                                                                                                                                                                                                                                                                                                                                                                                                                                                                                                                                                                                                                                                                                                                                                                                                                                                                                                                                                                                                                                                                |