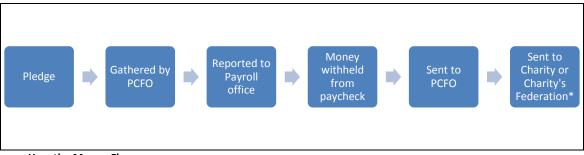

Federal donors will sometimes give a single gift, but normally employees authorize their federal payroll office to withhold a particular amount from each paycheck.

Below is a typical page of the directory showing a federation and its member charities.