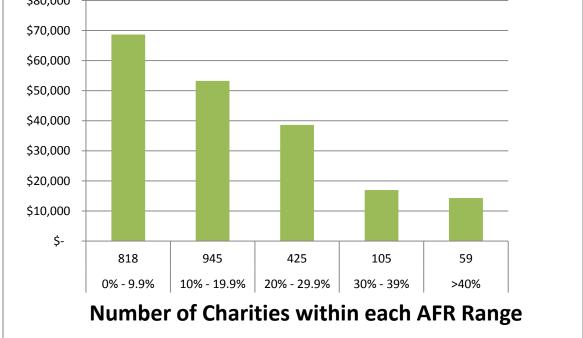

CFC Administrative Overhead %

Note that the formula does not use total *expense* as the denominator. The government has long felt that dividing by the *revenue* would generate a more useful figure.

The administrative overhead figure is printed in the CFC Charity Directory in the paragraph following the name of the organization.

The 2009 pledge results show that many donors appear to take note of the administrative overhead figures. Charities with the lowest AFR (under 10 percent) received the highest average level of support: \$68,662. As the table below shows, as the AFR rises, the average declines. The table also shows how many groups fell within each percentage tier.

# AVERAGE TOTAL PLEDGES PER CHARITY WITHIN EACH AFR RANGE (AFR =Administrative Fundraising Rate) \$80,000 \$70,000





#### What's Next in Our Study

A Million Donors Choose is a multi-phase project that will present and analyze data from CFC cycles. This interim report reflects 2009 CFC data provided by 110 PCFOs. We are still receiving data from other PCFOs and expect to publish a final 2009 report by early 2012.

We have also begun to gather and analyze 2010 CFC data. We hope to make this information available by early next year.

In the months ahead, as we gather broader data covering more PCFO zones and, ultimately, more years, we hope to design analytical tools to shed light on such questions as:

- The effect of placement in the CFC Charity Directory on a charity's pledges
- The usefulness of advertising
- The usefulness of participating in kick-off events
- The role of names in attracting donor