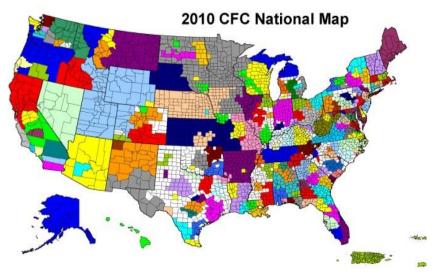

#### **Administration**

The CFC is administered nationwide and overseas – under the supervision of the U.S. Office of Personnel Management (OPM).

Government regulation assigns the day-to-day responsibility of running the CFC to community-based organizations called PCFOs – Principal Combined Fund Organizations. There are about 200 PCFOs. Some manage extensive portions of the country involving more than one state. Others manage more densely populated areas that cover a part of only one state. There is also a PCFO assigned to run the CFC overseas, reaching the many employees who are working in other countries.

Here is the OPM map of PCFO zones for 2010.

2010 PCFO zones—colors repeat, but do not indicate same PCFO

PCFOs screen the applications of local charities that wish to participate in their CFC zone. They also organize federal volunteers who represent the Campaign in the local offices of government agencies, mount kick-off events to promote the Campaign, print CFC directories for distribution to federal employees in their zones, distribute and collect pledge cards, tabulate pledge results, and help to transfer donated funds from employee paychecks to the benefiting organizations.