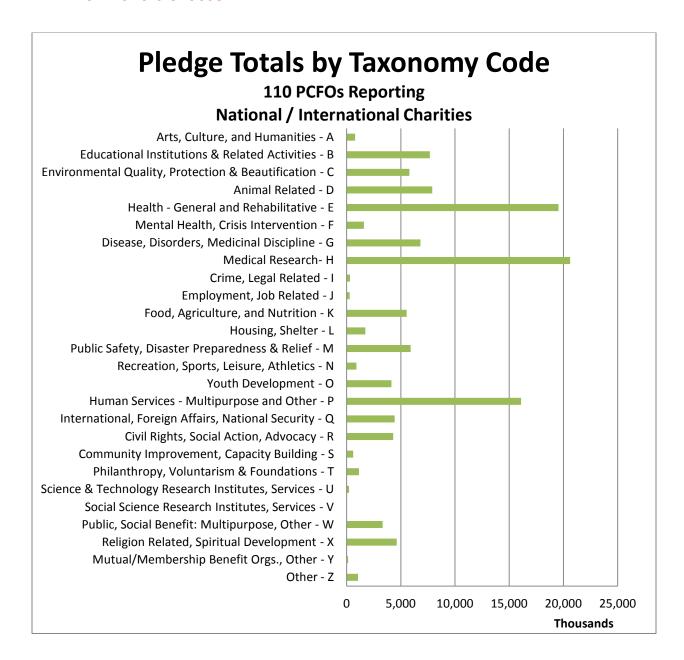

- Y Mutual/Membership Benefit Orgs., Other
- Z Other

Note: The government invites charities to select up to three categories. A group might select category H (Medical Research) first, Category G (Disease, Disorder, Medicinal Disciplines) second, and Category B (Educational Institutions & Related Activities) third. In the CFC Charity Directory, all three categories would be included in the organization's listing: H, G, B. Many charities select only one or two categories. For our initial analysis, presented here, we have used only the first category.

Below are the results organized by the total pledged to each topical category. Note that the figures reflect the amounts reported to us by 110 PCFOs. The final totals will be higher, but the share of the total should remain about the same.







The topic receiving the highest total of pledges in 2009 was *Medical Research*, followed closely by *Health – General and Rehabilitative*. The third highest performing topic was *Human Services – Multipurpose and Other*.

Here is the same information, organized to show categories in descending order of performance:

| Code | Category Name (Sorted by Pledge Total)             | Pledge Total for Each<br>Category (all nat/intl<br>charities, 110 PCFOs<br>Reporting |
|------|----------------------------------------------------|--------------------------------------------------------------------------------------|
| Н    | Medical Research                                   | \$20,620,689                                                                         |
| E    | Health - General and