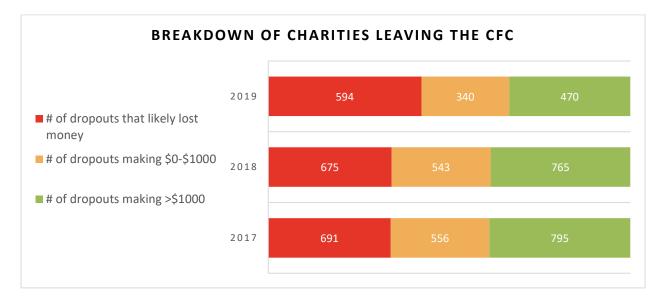

looked at national, national/international, *and* local participants in the 2017, 2018, and 2019 CFC. As one can see on the table on the following page, a total of 2,042 groups that participated in the 2017 CFC did not participate in the 2018 CFC. Similar numbers are presented for the 2018 and 2019 campaigns.

Groups dropped out, for one reason or another, and we have not attempted to determine the underlying cause. Still, of the number that did not enter the subsequent campaign, at least one third of the groups "lost money." Many more failed to receive at least \$1,000. To be clear, we define "lost money" to be a comparison of what a group paid to enter the CFC (the government's first two fees) with a group's apparent receipts from that campaign – after the third OPM fee is deducted.





Poor performance clearly correlates to a "drop out" effect.

In the remainder of this report, we focus on the pledge results for the national and international charities that participated in the 2019 campaign, with comparisons to their performance in 2017 and 2018.

The sections below provide analysis of the data under the following headings:

- The Impact of OPM Fees on Charity Pledge Results
- Top 100
- Results by Topic
- Impact of Charity Overhead



#### The Impact of OPM Fees on Charity Pledge Results

We start with a table that shows charity performance by *pledge* range. The first table shows that three charities received more than \$1 million in pledges in 2019. We focus on national and international charities.



The next table amends the table immediately above to reflect what