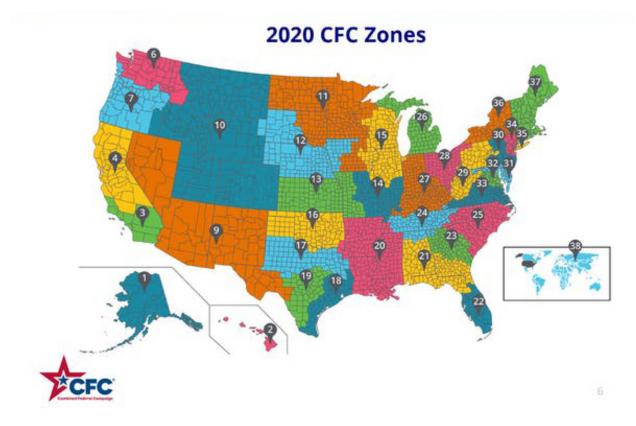

OPM also contracts with private providers to promote the campaign to potential donors. These companies are called "Outreach Coordinators," and one such OC is assigned to each of the 36 zones which cover the country and overseas. In the 2019 CFC, there were four active OCs: Kaptivate, Maguire/Maguire, Penngood, and Tribal Tech.

**Note:** There are 36 zones, even though the Overseas zone is numbered 38. Two zones (5 and 8) were eliminated through mergers, and OPM did not renumber the remaining zones.

Outreach Coordinators handle many of the marketing tasks of the Combined Federal Campaign, including:

OPM has provided a breakdown of charity results organized by CFC zone. The results are presented on the next page and are sorted by Outreach Coordinator. The totals include pledges made to all CFC charities, including local organizations. Every zone but one saw reduced pledges in 2019, compared to 2018. Eight of the 36 zones performed better than the national average. National Capital Area/Northern Virginia dropped only 7.6% which had an outsize effect on the national totals since this one zone generated more than one third of the pledges of the overall campaign.