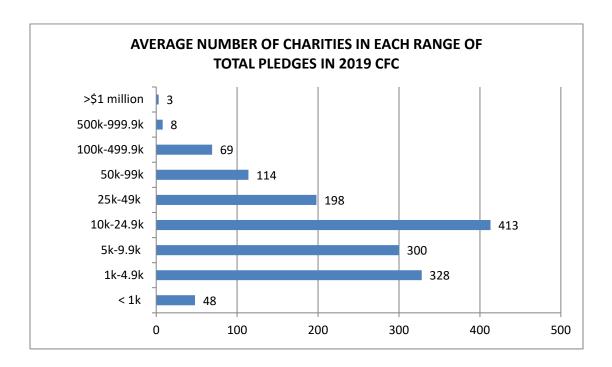

ceipts from that campaign – after the third OPM fee is deducted.





Poor performance clearly correlates to a "drop out" effect.

In the remainder of this report, we focus on the pledge results for the national and international charities that participated in the 2019 campaign, with comparisons to their performance in 2017 and 2018.

The sections below provide analysis of the data under the following headings:

- The Impact of OPM Fees on Charity Pledge Results
- Top 100
- Results by Topic
- Impact of Charity Overhead



#### The Impact of OPM Fees on Charity Pledge Results

We start with a table that shows charity performance by *pledge* range. The first table shows that three charities received more than \$1 million in pledges in 2019. We focus on national and international charities.



The next table amends the table immediately above to reflect what charities paid to participate in the 2019 CFC through the three OPM fees: the application fee, the listing fee, and the distribution fee. We do not include what charities paid their federations – if they participated as a member of a federation.





A substantial number of participating charities lost money in the 2019 CFC – meaning they paid more to participate than they are likely to receive from the campaign. About 10 percent of participating national and international charities fell into that unhappy class. If we add groups that raised less than \$1,000 in pledges and acknowledge the value of charity staff time connected to the CFC, about 18 percent will likely have invested more to participate in 2019 than they are l