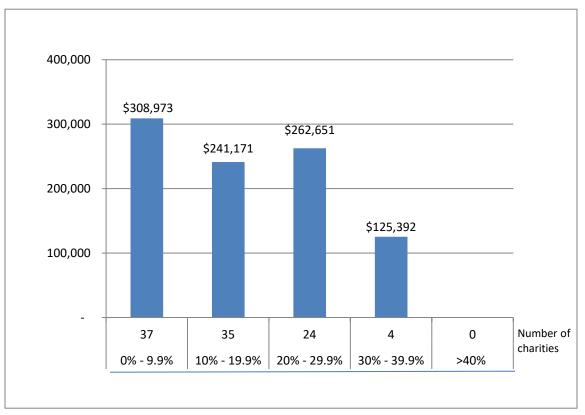

gures from the group's most recent IRS Form 990. Here is the formula:

#### (Fundraising Expenses + Management Expenses) ÷ Revenue = CFC Administrative Overhead %

Note that the formula does not use total *expense* as the denominator, as is more commonly done. OPM has long felt that dividing by the *revenue* generates a more useful figure. Donors can find the



administrative overhead figure in the CFC Charity Directory (printed or online version) in the paragraph following the name of the organization. The data suggest that many donors take note of the AFR figure but may overlook a higher overhead if a charity is well known and trusted.

#### Charity Performance Related to Administrative Overhead Percent Average Pledge Total in Category All 2019 National and International Charities







Charity Performance Related to Administrative Overhead Percent Average Pledge Total in Category, 2019 Top 100 Charities





Charity Performance Related to Administrative Overhead Percent Average Pledge Total in Category, National and International Charities Outside Top 100



### **Appendix: Results for All Charities**

The following table lists every national and international organization that participated in the 2019 CFC. The list is in **alphabetical** order. Names of some organizations have been shortened for reasons of space.

The table provides the name of each organization, its five-digit CFC code, and its federation affiliation if any.

| CHARITY NAME                                                               | 5-DIGIT<br>CODE | FEDERATION AFFILIATION