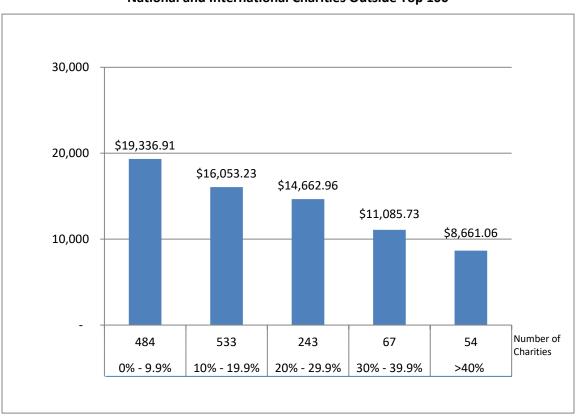

venue = CFC Administrative Overhead %

Note that the formula does not use total *expense* as the denominator, as is more commonly done. OPM has long felt that dividing by the *revenue* generates a more useful figure. Donors can find the



administrative overhead figure in the CFC Charity Directory (printed or online version) in the paragraph following the name of the organization. The data suggest that many donors take note of the AFR figure but may overlook a higher overhead if a charity is well known and trusted.

#### Charity Performance Related to Administrative Overhead Percent Average Pledge Total in Category All 2019 National and International Charities







Charity Performance Related to Administrative Overhead Percent Average Pledge Total in Category, 2019 Top 100 Charities





Charity Performance Related to Administrative Overhead Percent Average Pledge Total in Category, National and International Charities Outside Top 100



### **Appendix: Results for All Charities**

The following table lists every national and international organization that participated in the 2019 CFC. The list is in **alphabetical** order. Names of some organizations have been shortened for reasons of space.

The table provides the name of each organization, its five-digit CFC code, and its federation affiliation if any.

| CHARITY NAME                                                               | 5-DIGIT<br>CODE | FEDERATION AFFILIATION                        | TOTAL<br>PLEDGES | 2019<br>RANK |
|----------------------------------------------------------------------------|-----------