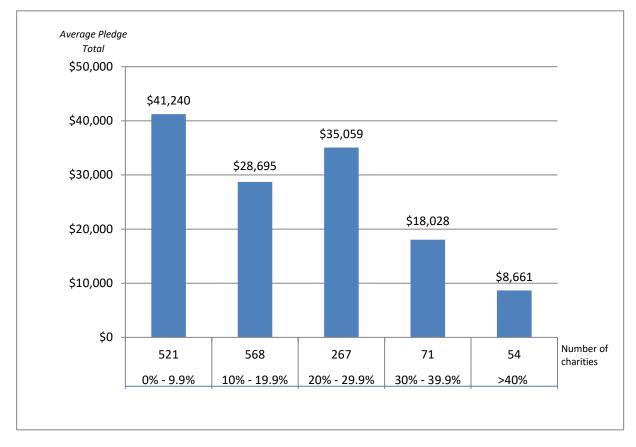

g figures from the group's most recent IRS Form 990. Here is the formula:

#### (Fundraising Expenses + Management Expenses) ÷ Revenue = CFC Administrative Overhead %

Note that the formula does not use total *expense* as the denominator, as is more commonly done. OPM has long felt that dividing by the *revenue* generates a more useful figure. Donors can find the



administrative overhead figure in the CFC Charity Directory (printed or online version) in the paragraph following the name of the organization. The data suggest that many donors take note of the AFR figure but may overlook a higher overhead if a charity is well known and trusted.

#### Charity Performance Related to Administrative Overhead Percent Average Pledge Total in Category All 2019 National and International Charities







Charity Performance Related to Administrative Overhead Percent Average Pledge Total in Category, 2019 Top 100 Charities





Charity Performance Related to Administrative Overhead Percent Average Pledge Total in Category, National and International Charities Outside Top 100



### **Appendix: Results for All Charities**

The following table lists every national and international organization that participated in the 2019 CFC. The list is in **alphabetical** order. Names of some organizations have been shortened for reasons of space.

The table provides the name of each organization, its five-digit CFC code, and its federation affiliation if any.

| CHARITY NAME                                                               | 5-DIGIT<br>CODE | FEDERATION AFFILIATION