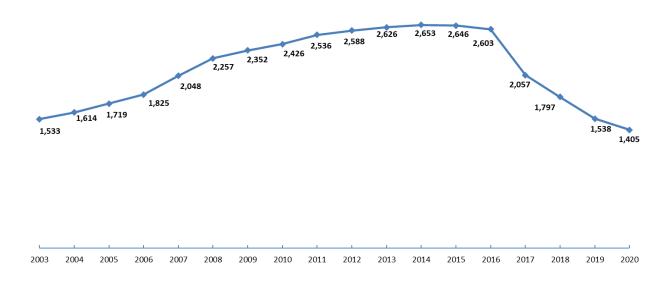

### **Report Highlights**

- OPM reported pledges totaling \$80,951,949 for the 2019 CFC official solicitation period, a drop of 10.5 percent from the total reported by OPM for the 2018 CFC. This decline continued a multi-year downward trend: The pledge total for the 2016 campaign was an estimated \$167,123,000.
- An additional \$2.6 million was pledged during a special COVID-19 solicitation period held from April June 2020. Since we do not have charity by charity pledge information for these extra funds, we do not include the additional \$2.6 million within the data of this report.
- Employee participation in the 2019 CFC dropped to 3.38 percent of the solicited population, down from 3.9 percent in the 2018 CFC. In 2017, the participation rate had been 4.3 percent. In 2016, the rate had been 10.7 percent. OPM statistics show the same number of employees solicited in each of the last three campaign years – which introduces the question as to how reliable the "denominator" of this formula is.
- Charity participation in the CFC also continued its downward trend. The number of national and international organizations participating in the 2019 CFC was 1,481, down from 1,797 the year before. In 2017, 2,057 national and international charities participated and, in 2016, there were 2,603. Similar declines can be seen in the participation of local charities.
- The number of national and international federations continued a steady decline as well. The number of national and international federations participating in the 2019 CFC was 21, down from 33 the year before. In the 2017 CFC, 42 national and international federations participated in the CFC. In part, federations serve the CFC by recruiting charities. The decline in federation is both a symptom of the general decline in the campaign and, quite likely, a factor leading to that decline.
- A substantial number of charities paid more to participate in the 2019 CFC than they are likely to
  receive from donated funds. Within the pool of national and international participants, 10
  percent appear on track to lose money. If we include groups that received less than \$1,000 in
  pledges, 18 percent of national and international participants will lose or come close to losing
  money.
- The three top performers in 2019 were St. Jude Children's Research Hospital, American National Red Cross, and Doctors without Borders.