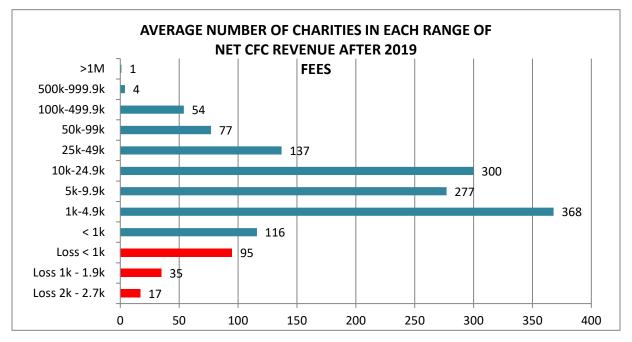

#### **Campaign Costs**

OPM requires that participating charities pay toward the cost of the campaign. The government hoped that upfront charity fees would cover the entire cost of the program, but this has not been the case. To cover the operational costs of both the 2017, 2018, and 2019 CFC, the government was forced to collect a post-campaign fee tied to each charity's total pledges. Here are the three fees as assessed by OPM for the 2018 and 2019 CFCs.

| 2019 CFC                           |             |                                                 |         |
|------------------------------------|-------------|-------------------------------------------------|---------|
| APPLICATION FEES                   |             | LISTING FEES                                    |         |
| Nat'l/Int'l Federation             | \$1,739     | Tier I Nat'l/Int'l Organizations <sup>1</sup>   | \$2,114 |
| Nat'l/Int'l Federation Member Org. | \$446       | Tier II Nat'l/Int'l Organizations <sup>2</sup>  | \$607   |
| Nat'l/Int'l Unaffiliated Org       | \$606       | Tier III Nat'l/Int'l Organizations <sup>3</sup> | \$360   |
| Local Federation                   | \$730       | Tier I Local Organizations <sup>1</sup>         | \$738   |
| Local Federation Member Org.       | \$289       | Tier II Local Organizations <sup>2</sup>        | \$125   |
| Local Unaffiliated Org.            | \$400       | Tier III Local Organizations <sup>3</sup>       | \$17    |
| DISTRIBUTION FEE                   | For each pa | rticipating charity, 22.3% of pledged funds     | i       |